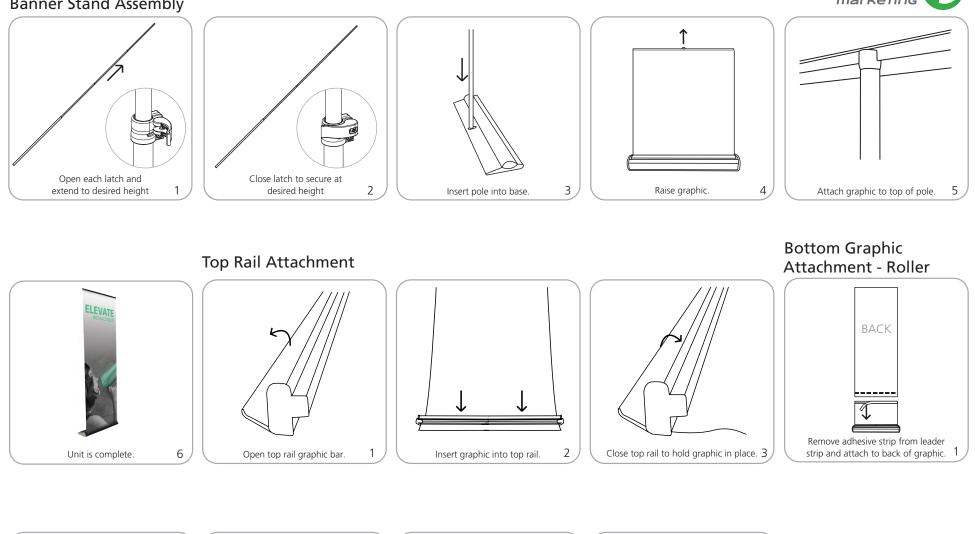

| _                                                       |
| Graphic materials:<br>anti-curl vinyl, opaque fabric, melinex                                                |                                                         |
|                                                                                                              |                                                         |
|                                                                                                              |                                                         |
|                                                                                                              |                                                         |



#### **Banner Stand Assembly**







# Retensioning